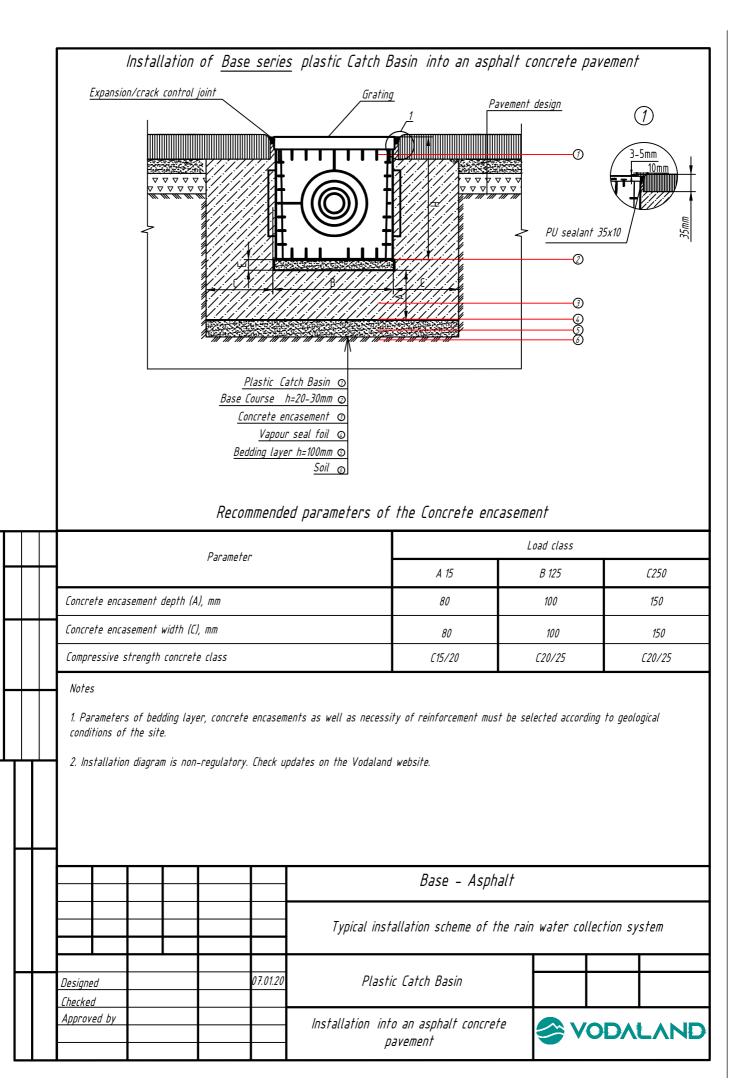

|  | Parameter                           | Load class |        |        |  |
|--|-------------------------------------|------------|--------|--------|--|
|  | r di dinerei                        | A 15       | B 125  | C250   |  |
|  | Concrete encasement depth (A), mm   | 80         | 100    | 150    |  |
|  | Concrete encasement width (C), mm   | 80         | 100    | 150    |  |
|  | Compressive strength concrete class | C15/20     | C20/25 | C20/25 |  |
|  |                                     |            |        |        |  |

## Notes

- 1. Parameters of bedding layer, concrete encasements as well as necessity of reinforcement must be selected according to geological conditions of the site.
- 2. Installation diagram is non-regulatory. Check updates on the Vodaland website.