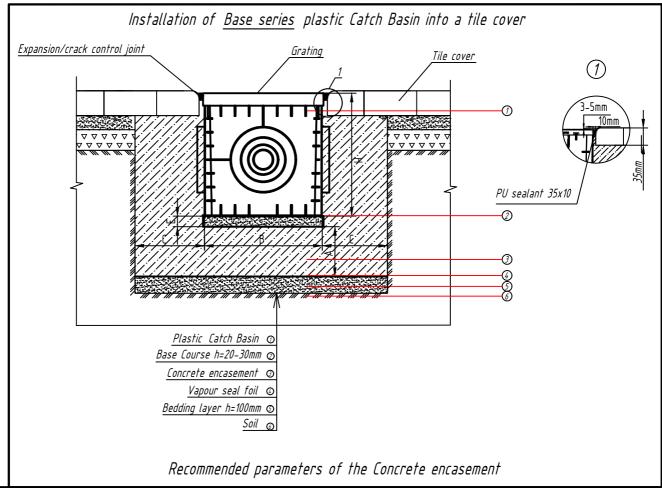

|                  |  |          |                     | Base – Tile cover            |                                                                 |  |      |  |
|------------------|--|----------|---------------------|------------------------------|-----------------------------------------------------------------|--|------|--|
|                  |  |          |                     |                              | Typical installation scheme of the rain water collection system |  |      |  |
| Designed Checked |  | 07.01.20 | Plastic Catch Basin |                              |                                                                 |  |      |  |
| Approved by      |  |          |                     | Installation into tile cover |                                                                 |  | LAND |  |