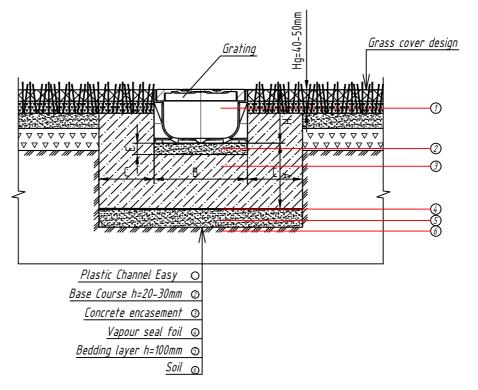

## Installation of <u>Easy series</u> plastic channels with a hydraulic cross-section DN100 into an grass cover

## Recommended parameters of the Concrete encasement

|    | Parameter                           | Load class |  |  |
|----|-------------------------------------|------------|--|--|
|    | i di dilletel                       | A 15       |  |  |
|    | Concrete encasement depth (A), mm   | 80         |  |  |
|    | Concrete encasement width (C), mm   | 80         |  |  |
|    | Compressive strength concrete class | C15/20     |  |  |
| ıl |                                     |            |  |  |

## Notes

- 1. Parameters of bedding layer, concrete encasements as well as necessity of reinforcement must be selected according to geological conditions of the site.
- 2. Installation diagram is non-regulatory. Check updates on the Vodaland website.

|  |                  |  |  |          |                                                                        | PolyMax Easy DN100 Grass cover |                                                                 | PS37-201119 |        |
|--|------------------|--|--|----------|------------------------------------------------------------------------|--------------------------------|-----------------------------------------------------------------|-------------|--------|
|  |                  |  |  |          |                                                                        |                                | , c.y Eddy Billio dradd                                         |             |        |
|  |                  |  |  |          |                                                                        |                                | Typical installation scheme of the rain water collection system |             |        |
|  |                  |  |  |          |                                                                        |                                |                                                                 |             |        |
|  |                  |  |  |          |                                                                        |                                |                                                                 |             |        |
|  | Designed Checked |  |  | 20.11.19 | Plastic trench drain Easy series with<br>hydraulic cross section DN100 | -                              |                                                                 |             |        |
|  |                  |  |  | 20.11.19 |                                                                        | ] .                            | 37                                                              |             |        |
|  |                  |  |  |          |                                                                        |                                |                                                                 |             |        |
|  |                  |  |  |          |                                                                        |                                | lastallation iste an grace sover                                |             |        |
|  |                  |  |  |          |                                                                        |                                | Installation into an grass cover                                | <b>₩ VO</b> | DALAND |