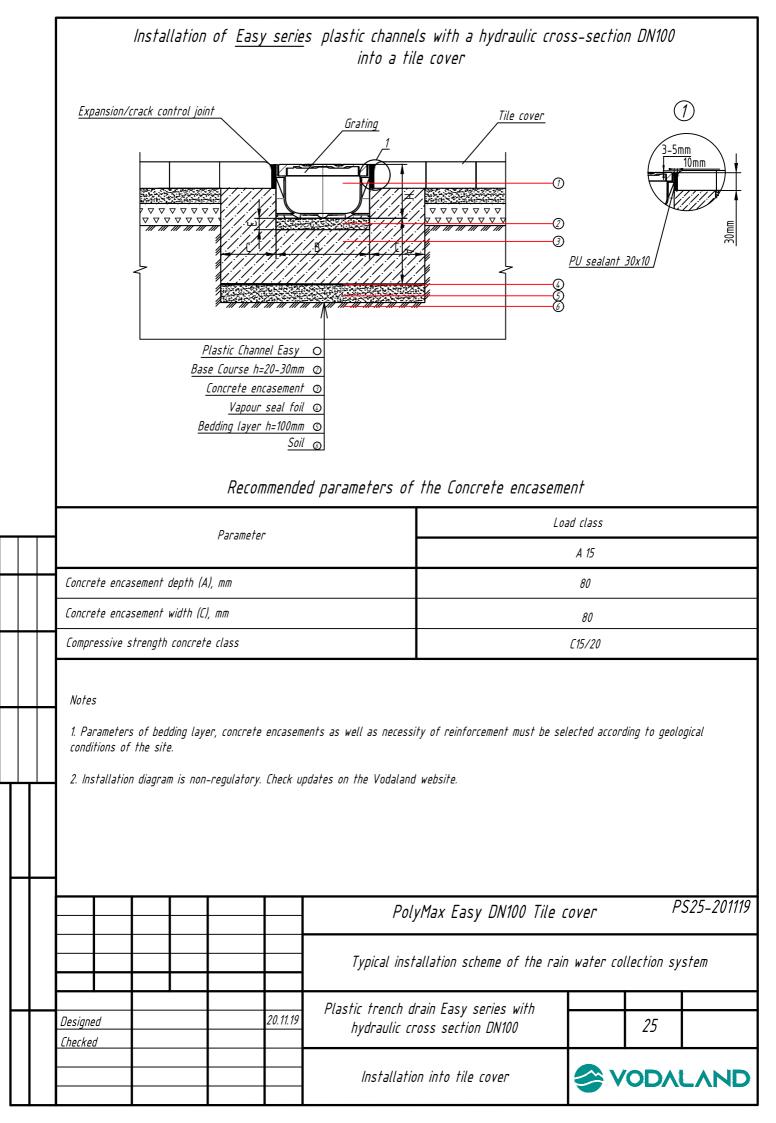

## Recommended parameters of the Concrete encasement

|    | Parameter                           | Load class |  |  |
|----|-------------------------------------|------------|--|--|
|    | i di dilletel                       | A 15       |  |  |
|    | Concrete encasement depth (A), mm   | 80         |  |  |
|    | Concrete encasement width (C), mm   | 80         |  |  |
|    | Compressive strength concrete class | C15/20     |  |  |
| ıl |                                     |            |  |  |

## Notes

- 1. Parameters of bedding layer, concrete encasements as well as necessity of reinforcement must be selected according to geological conditions of the site.
- 2. Installation diagram is non-regulatory. Check updates on the Vodaland website.