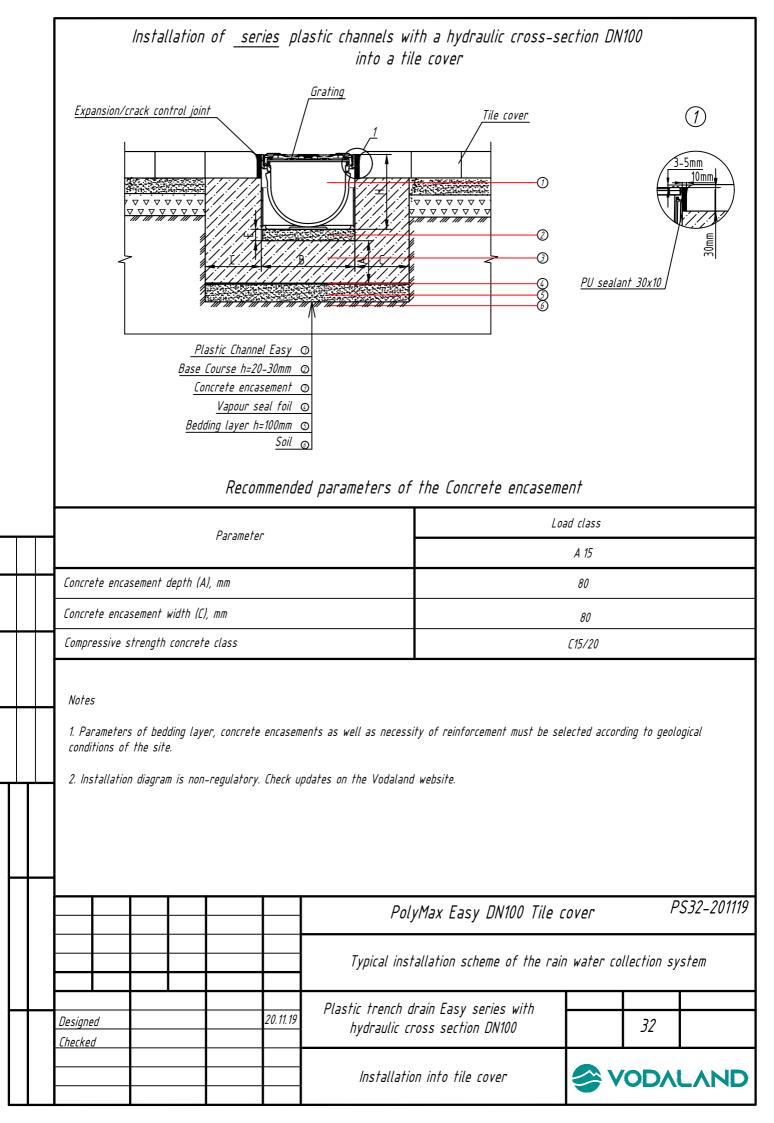

## Installation of Easy series plastic channels with a hydraulic cross-section DN100 into an asphalt concrete pavement Expansion/crack control joint Pavement design Grating PU sealant 30x10 Plastic Channel Easy O Base Course h=20-30mm ⊘ Concrete encasement ③ Vapour seal foil @ Bedding layer h=100mm ⑤ Soil 6 Recommended parameters of the Concrete encasement Load class Parameter A 15 Concrete encasement depth (A), mm 80 Concrete encasement width (C), mm 80 Compressive strength concrete class C15/20 Notes 1. Parameters of bedding layer, concrete encasements as well as necessity of reinforcement must be selected according to geological conditions of the site. 2. Installation diagram is non-regulatory. Check updates on the Vodaland website. PS33-201119 PolyMax Easy DN100 Asphalt Typical installation scheme of the rain water collection system Plastic trench drain Easy series with 20.11.19 Designed 33 hydraulic cross section DN100 Checked Installation into an asphalt concrete **YODALAND** pavement