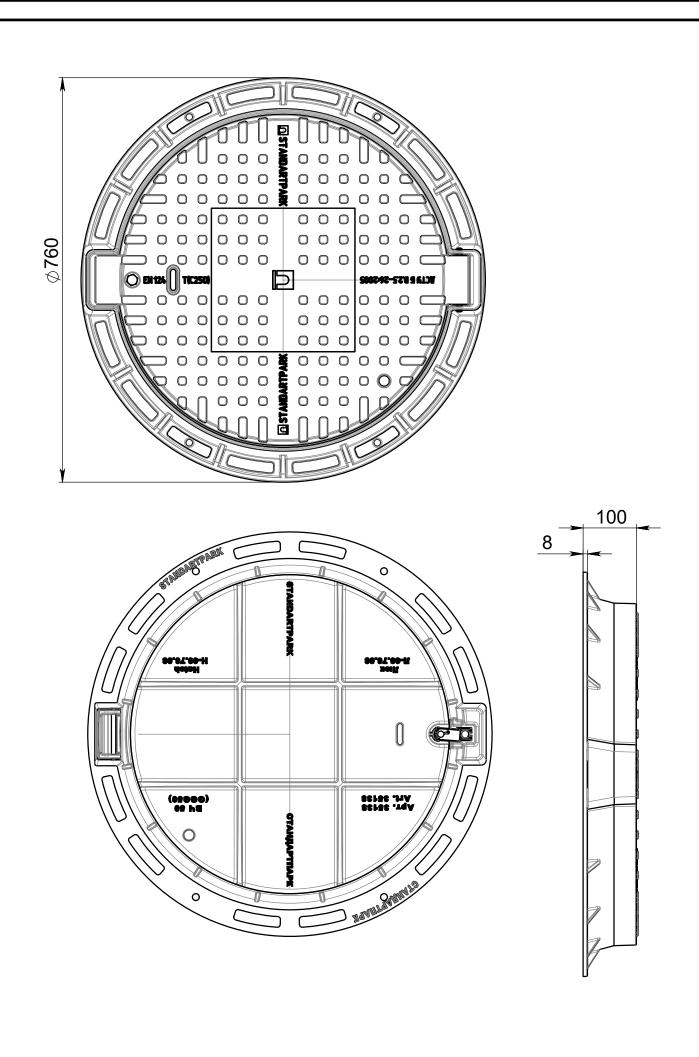

| SPECIFIED             | UNLESS OTHERWISE FINISH:<br>SPECIFIED: DIMENSIONS ARE |           |      |                              |  |             |                                                |      | REVISIONS    |  |
|-----------------------|-------------------------------------------------------|-----------|------|------------------------------|--|-------------|------------------------------------------------|------|--------------|--|
| IN MILLIME<br>FINISH: | TERS SUPRAI                                           | FACE      |      |                              |  |             | <b>*</b>                                       | VODA | LANI         |  |
|                       | NAME                                                  | SIGNATURE | DATE |                              |  |             | TITLE:                                         |      |              |  |
| DRAWN                 |                                                       |           |      |                              |  |             | Cover Ductile cast iron URBAN  Load class C250 |      |              |  |
| CHK'D                 |                                                       |           |      |                              |  |             |                                                |      |              |  |
|                       |                                                       |           |      |                              |  |             |                                                |      |              |  |
|                       |                                                       |           |      | MATERIAL:  Ductile cast iron |  | 35258-45 A3 |                                                |      |              |  |
|                       |                                                       |           |      |                              |  |             |                                                |      |              |  |
|                       |                                                       |           |      | WEIGHT: 47 kg                |  |             | SCALE:1:5                                      | S    | SHEET 1 OF 1 |  |