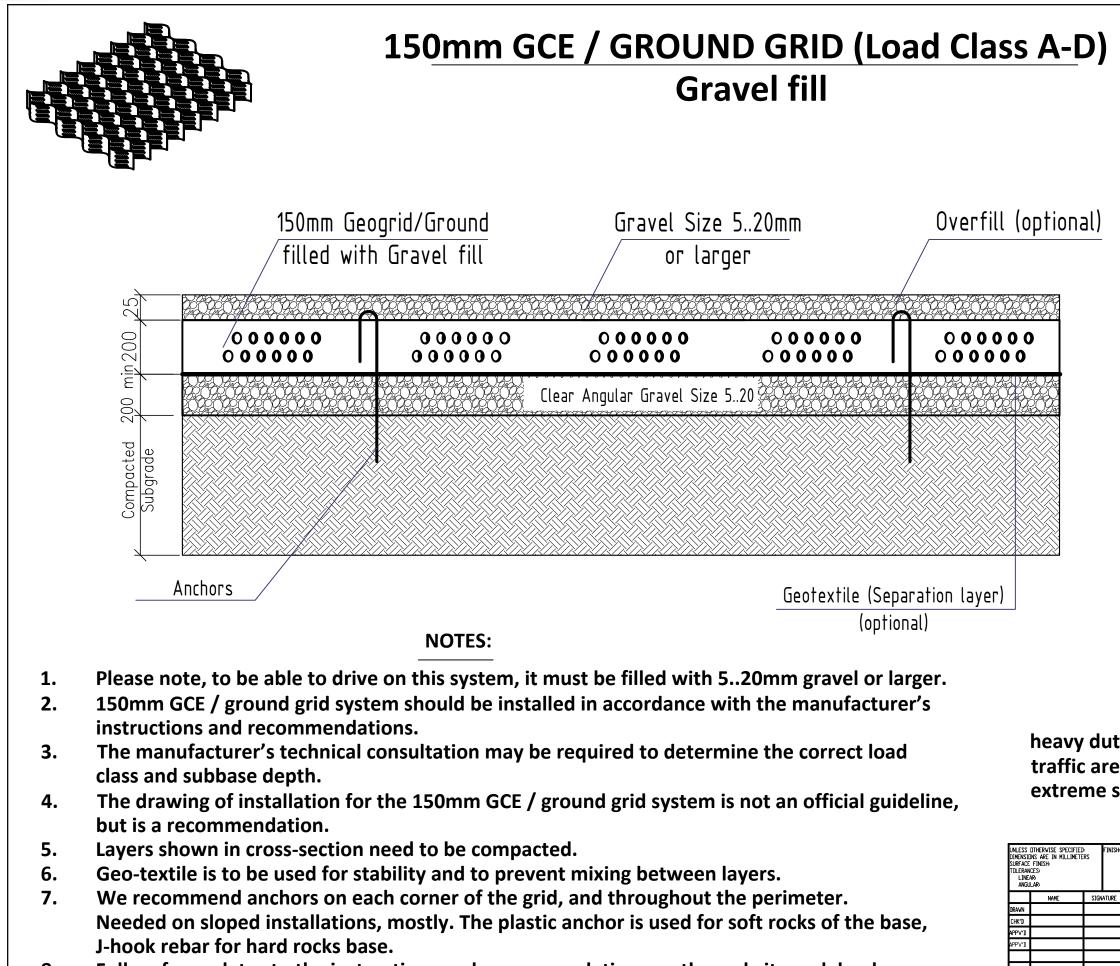

## **NOTES:**

- 150mm GCE / ground grid system should be installed in accordance with the manufacturer's 1. instructions and recommendations.
- The manufacturer's technical consultation may be required to determine the correct load 2. class and subbase depth.
- The drawing of installation for the 150 GCE / ground grid system is not an official guideline, 3. but is a recommendation.
- Layers shown in cross-section need to be compacted. 4.
- Geo-textile is to be used for stability and to prevent mixing between layers. 5.
- We recommend anchors on each corner of the grid, and throughout the perimeter. 6. Needed on sloped installations, mostly. The plastic anchor is used for soft rocks of the base, J-hook rebar for hard rocks base.
- Follow for updates to the instructions and recommendations on the website vodaland.com.ua 7.