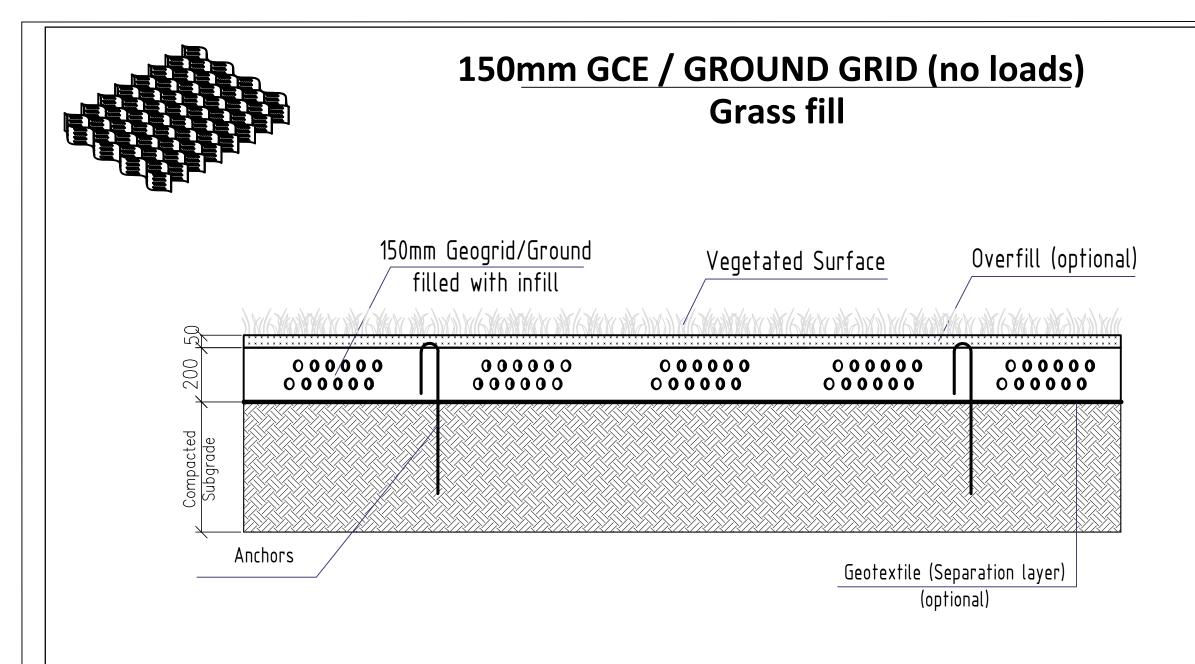

## **NOTES:**

- 150mm GCE / ground grid system should be installed in accordance with the manufacturer's 1. instructions and recommendations.
- The manufacturer's technical consultation may be required to determine the correct load 2. class and subbase depth.
- The drawing of installation for the 150 GCE / ground grid system is not an official guideline, 3. but is a recommendation.
- Layers shown in cross-section need to be compacted. 4.
- Geo-textile is to be used for stability and to prevent mixing between layers. 5.
- We recommend anchors on each corner of the grid, and throughout the perimeter. 6. Needed on sloped installations, mostly. The plastic anchor is used for soft rocks of the base, J-hook rebar for hard rocks base.
- Follow for updates to the instructions and recommendations on the website vodaland.com.ua 7.